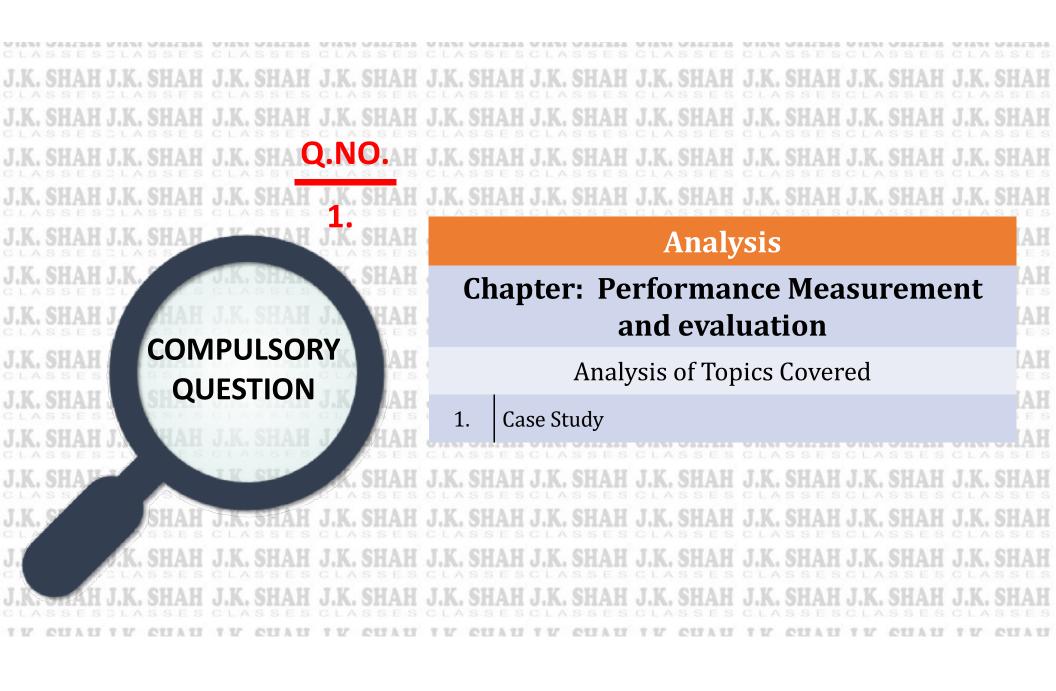

| AH J.K. SHAH |
| J.K. SHA<br>Less: MCQ Marks                                                | NIL            | AH J.K. SHAH |
| J.K. SHA<br>Total Marks excluding MCQs                                     | 125            | AH J.K. SHAH |
| J.K. SHA<br>Marks from JKSC Material                                       | 110            | AH J.K. SHAH |
| CLASSE                                                                     |                | AH J.K. SHAH |
| J.K. SHA% of Marks Same/Similar/Partially Similar to JKSC Material         | 88.00%         | AH J.K. SHAH |
| J.K. SHAH J.K. SHAH J.K. SHAH J.K. SHAH J.K. SHAH J.K. SHAH J.K            | . SHAH J.K. SH | AH J.K. SHAH |

TV CUAUTV CUAU TV CUAU TV CUAU TV CUAUTV CUAUTV CUAUTV CUAUTV CUAUTV CUAUTV CUAU

VIAN VARESA VIAN VARESA





| LASSESCLASSES CLASSES CLASSESCLASSES CLASS                                             | SESCI    | CLAS         | SSES           | CLA  | SSES    | CLA    | SSES       | SELA   | SSES     | AS    | CL   |
|----------------------------------------------------------------------------------------|----------|--------------|----------------|------|---------|--------|------------|--------|----------|-------|------|
| .K. SHAH J.K. SHAH J.K. SHAH J.K. SHAH J.K. SH                                         | IAH J.   | J.K. S       | SHAH           | J.K. | SHAH    | J.K.   | SHAH       | J.K.   | SHAH     | K. S  | J.K  |
| LASSESCLASSES CLASSES CLASSES CLASSES CLASS                                            | SESCI    | CLAS         | SSES           | CLA  | SSES    | CLA    | SSES       | S